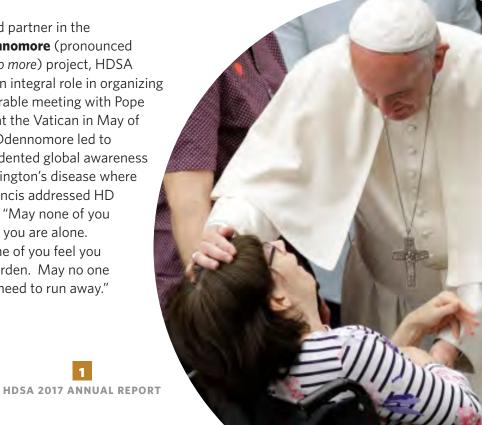

### **HD: HIDDEN NO MORE**

As a lead partner in the **#HDdennomore** (pronounced hidden no more) project, HDSA played an integral role in organizing a memorable meeting with Pope Francis at the Vatican in May of 2017. HDdennomore led to unprecedented global awareness for Huntington's disease where Pope Francis addressed HD families: "May none of you ever feel you are alone. May none of you feel you are a burden. May no one feel the need to run away."