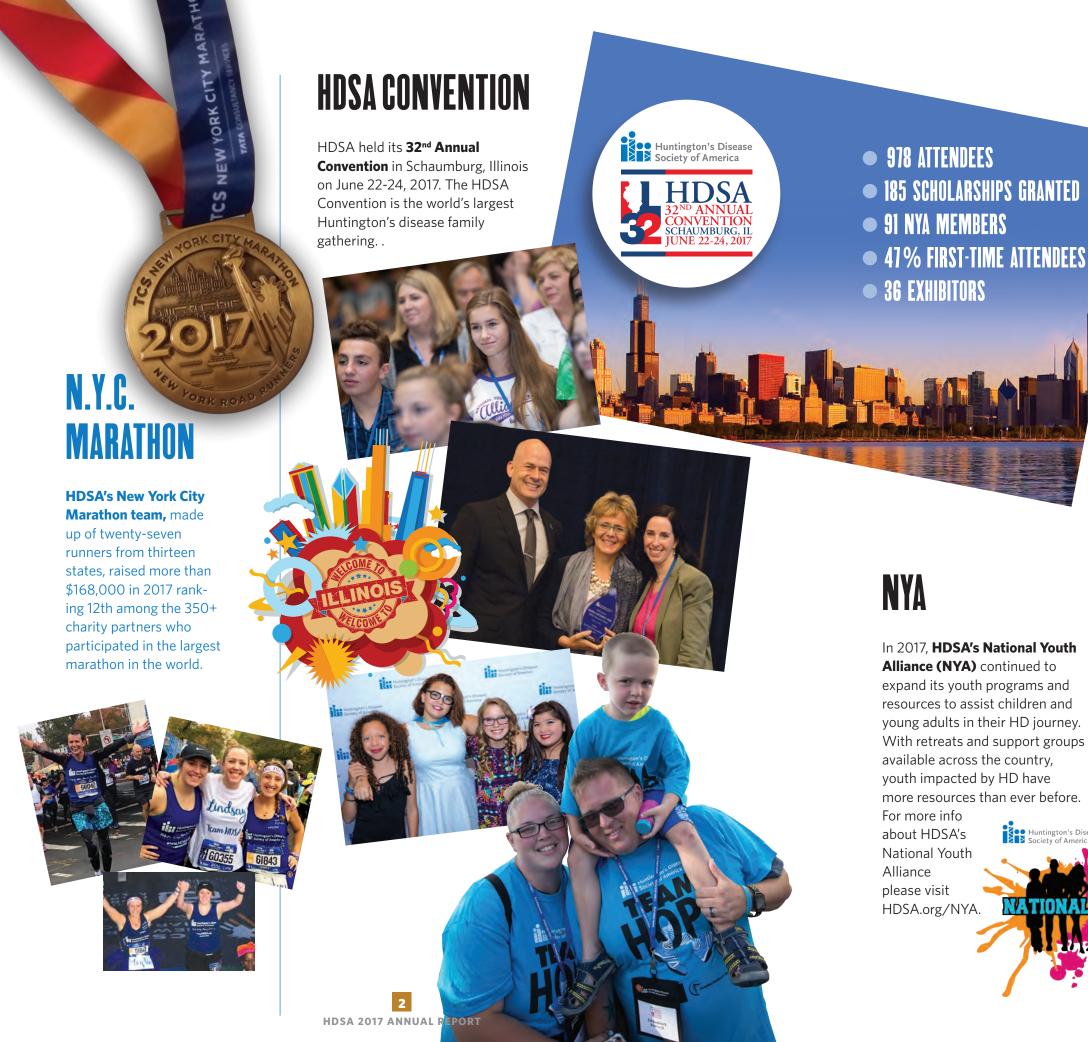

#### **HDSA's Team Hope Walk Program**

is the organization's signature grassroots fundraising campaign designed to provide hope and support for those touched by this devastating disease.

TOTAL FUNDS: \$2.3 MILLION

105 TEAM HOPE WALKS

• 14,000+ WALKERS

### NYA

In 2017. HDSA's National Youth **Alliance (NYA)** continued to expand its youth programs and resources to assist children and young adults in their HD journey. With retreats and support groups available across the country, youth impacted by HD have more resources than ever before.

For more info about HDSA's National Youth Alliance please visit HDSA.org/NYA.

**HDSA 2017 ANNUAL REPORT** 