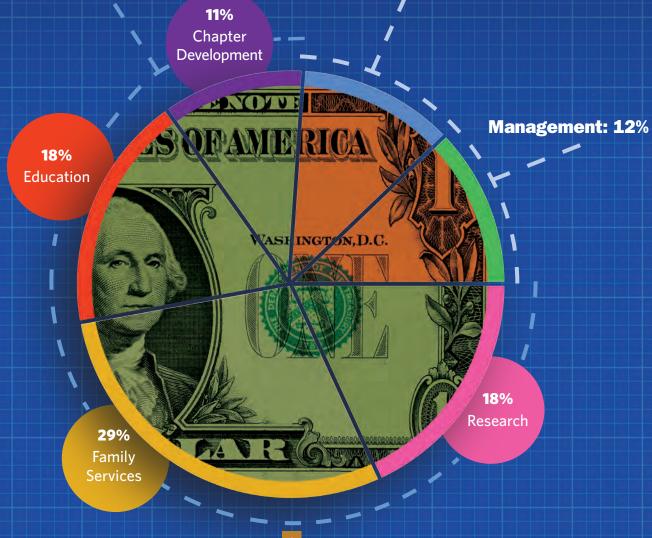

### YOUR HDSA DOLLARS AT WORK

BASED ON AUDITED FINANCIALS FOR FISCAL YEAR ENDED DECEMBER 31, 2017

#### **OVERVIEW**

- Total 2017 revenues of \$10.8 million
- Exceeded budget by \$1 million
- Funded \$2.1M in new grants

76/24
Mission Ratio
As was the ratio for 2015
and 2016, 76% of all funds
are allocated to HDSA

program services.

#### **FUNDS ALLOCATION**

**Program Services: 76%** 

Fundraising: 12%

**HDSA 2017 ANNUAL REPORT** 