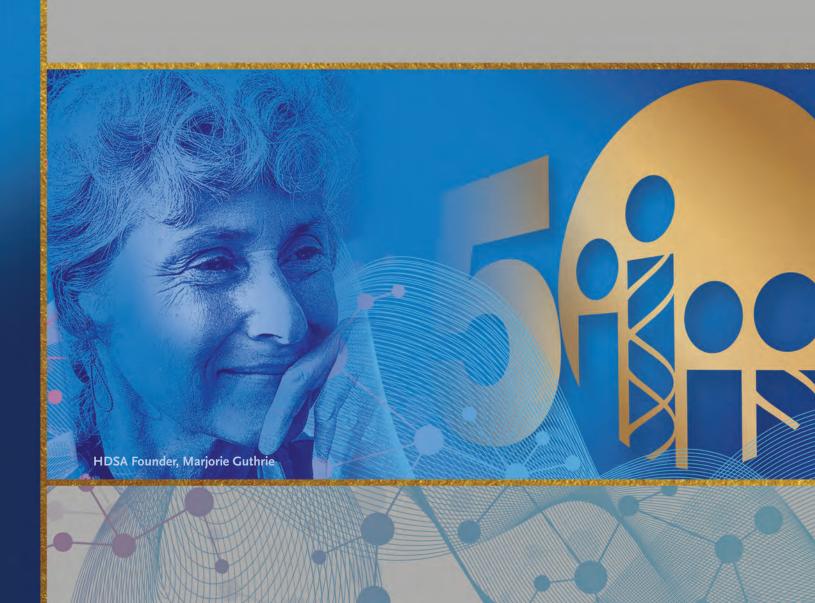

In 1967, Marjorie Guthrie set out to "do something" about Huntington's disease — the same disease that took her husband Woody and threatened their children. Fifty years later, HDSA has continued to educate families, physicians, researchers, politicians and reach many more about the impact that HD has on families.

## **50 YEARS OF SERVICE**

In 1967 Marjorie Guthrie founded the **Committee** to Combat Huntington's **Disease** (now known as the **Huntington's Disease Society of America**). When her husband Woody Guthrie died from HD at age 55, Marjorie began her epic crusade to educate the world about this devastating brain disorder. Today, HDSA continues to carry out Marjorie's vision to "do something" about HD through a comprehen-