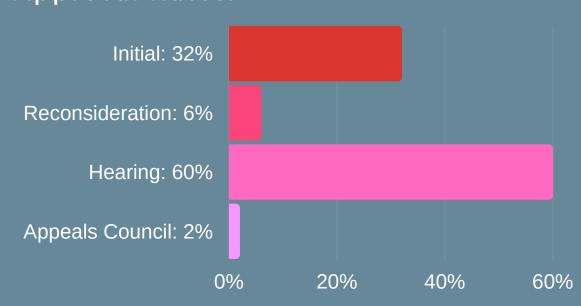

## **DISABILITY FACTS & FIGURES**

- HD is a compassionate allowance condition
- Average monthly benefit is \$1200
- Disability claim processing time:
  - o Initial: 6 months
  - Reconsideration: 3-4 Months
  - Hearing: 12-24 Months
  - Appeals Council: 12-16 Months
- Approval Rates: