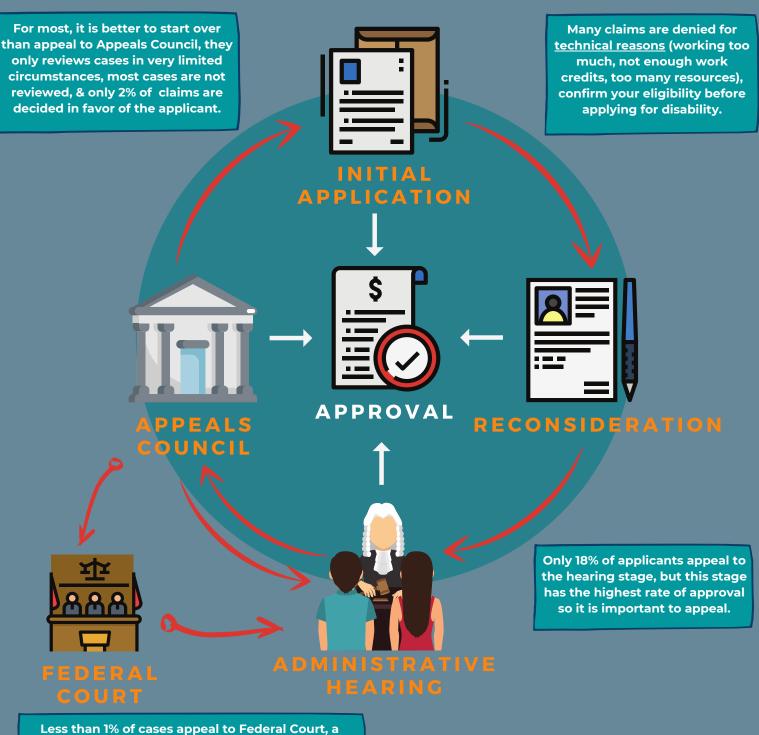

## SOCIAL SECURITY DISABILITY PROCESS

More than 2 million Americans apply for Social Security disability every year. If you are no longer able to work because of a disabling condition, like Huntington's disease, it is important to apply for disability as soon as possible.

decision can take years, and cases are sent back to the Administrative hearing for a final decision.